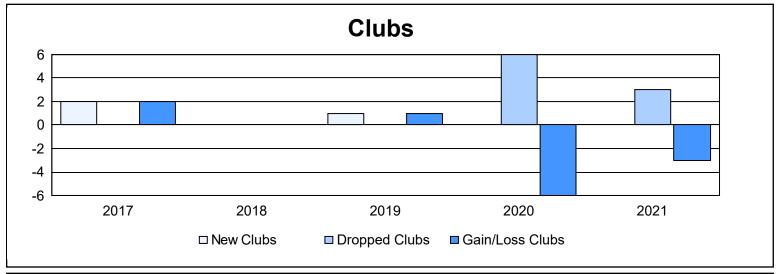

District 105CN As of June 2021 Cumulative

| Year      | New<br>Clubs | Dropped<br>Clubs | Gain/<br>Loss<br>Clubs | New<br>Members | Charter<br>Members | Reinstate<br>Members | Transfer<br>Members | Total<br>Member<br>Added | Total<br>Members<br>Dropped | Gain/<br>Loss<br>Members |
|-----------|--------------|------------------|------------------------|----------------|--------------------|----------------------|---------------------|--------------------------|-----------------------------|--------------------------|
| 2016-2017 | 2            | 0                | 2                      | 115            | 43                 | 0                    | 24                  | 182                      | 211                         | -29                      |
| 2017-2018 | 0            | 0                | 0                      | 120            | 1                  | 3                    | 15                  | 139                      | 205                         | -66                      |
| 2018-2019 | 1            | 0                | 1                      | 143            | 22                 | 4                    | 16                  | 185                      | 210                         | -25                      |
| 2019-2020 | 0            | 6                | -6                     | 70             | 5                  | 8                    | 16                  | 99                       | 240                         | -141                     |
| 2020-2021 | 0            | 3                | -3                     | 51             | 3                  | 3                    | 5                   | 62                       | 158                         | -96                      |
| Average   | 1            | 2                | -1                     | 100            | 15                 | 4                    | 15                  | 133                      | 205                         | -71                      |